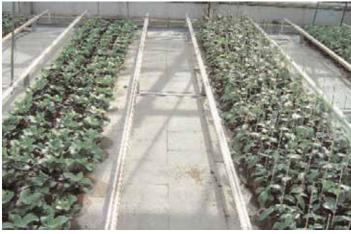

ghter plants and vegetables.
- High light transmission optimizes plant growth.
- Diffusion softens light and reduces harsh solar energy avoiding hot spots that damage plants and makes a comfortable work and living environment.
- •No Drip feature prevents condensation from forming droplets and dripping on the plants which can spread disease and damage plants.
- •CC1 fire rating required by most building codes.
- High insulation value with multi wall structure.
- Promotes higher crop yields and eliminates shadows.
- Panel offers privacy while still allowing in natural light for growing.
- Available in 15 years limited warranty & 15 year non prorated warranty.
- •2 sided UV protection with the "No Drip" feature available by special order.
- •Available in gauges 4mm, 6mm, 8mm, 10mm and 16mm.



Shadows with clear covering



No shadows with HD Soft White



## **Applications**

- •Greenhouses retail, hobby and commercial
- Walkways
- Pool Enclosures
- Conservatories
- Sunrooms
- Pavilions
- Water Parks
- •Skylights commercial and residential
- Office Partitions

## **Profiles**





This information and our product application recommendations are illustrative and must be verified for each project. The pictures presented are merely illustrative.