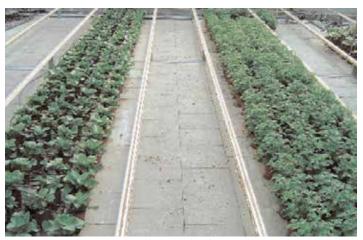

High light transmission optimizes plant growth.
- Diffusion softens light and reduces harsh solar energy avoiding hot spots that damage plants and makes a comfortable work and living environment.
- •No Drip feature prevents condensation from forming droplets and dripping on the plants which can spread disease and damage plants.
- •CC1 fire rating required by most building codes.
- High insulation value with multi wall structure.
- Promotes higher crop yields and eliminates shadows.
- Panel offers privacy while still allowing in natural light for growing.
- Available in 15 years limited warranty & 15 year non prorated warranty.
- •2 sided UV protection with the "No Drip" feature available by special order.
- •Available in gauges 4mm, 6mm, 8mm, 10mm and 16mm.



Shadows with clear covering



No shadows with HD Soft White



## **Applications**

- •Greenhouses retail, hobby and commercial
- Walkways
- Pool Enclosures
- Conservatories
- Sunrooms
- Pavilions
- Water Parks
- •Skylights commercial and residential
- Office Partitions

## **Profiles**





This information and our product application recommendations are illustrative and must be verified for each project. The pictures presented are merely illustrative.